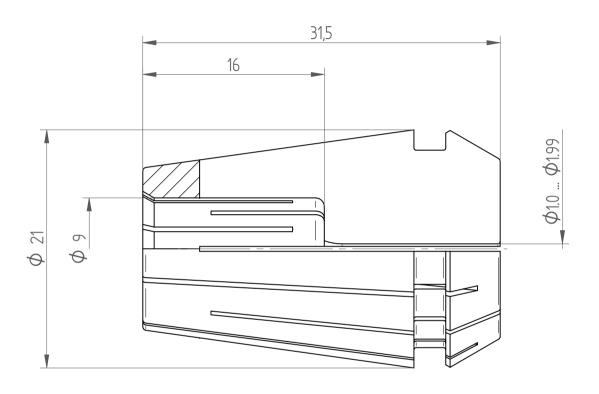

REGO-FIX AG Obermattweg 60 4456 Tenniken / Switzerland

Phone +41 61 976 14 66 Fax +41 61 976 14 14 www.rego-fix.com This is a non-controlled copy. All information given herein is subject to change without notice

The information given herein has been carefully checked and is believed to be correct. REGO-FIX, however, assumes no responsibility or liability for any errors, inaccuracies or omissions that may appear in this drawing

This document is subject to copyright laws. No part of this document may be reproduced or transmitted in any form or any means, electronic or mechanic, for any purpose, without the express written permission of REGO-FIX

Type: ER20

Part No. : 1120xxxxx Date : 18.07.2014

Scale: 3:1